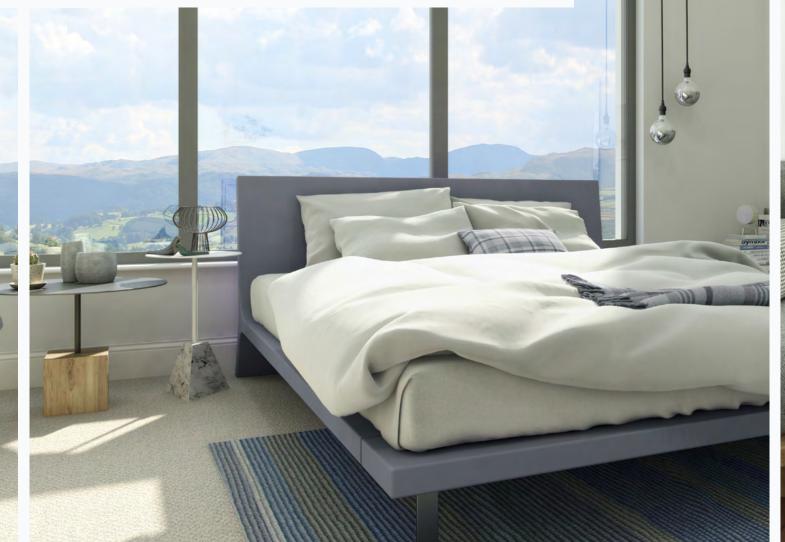

They are also fully recyclable and energy-efficient so can help reduce your carbon footprint and heating bills too. The strength of aluminium allows our windows to support much larger spans of glazing within a slim frame and this gives uninterrupted views and greater light diffusion to transform not only how your home looks, but how it feels.

#### Re-frame the look of your home with Ali VU - our stylish and flexible aluminium window system.

Aluminium is becoming the material of choice for windows in homes across the country and one look at our Ali VU windows tells you why. Sleeker than PVCu and easier to maintain than timber, the natural strength of aluminium means larger spans of glazing can be supported in much slimmer frames to really 'open' up your home, giving uninterrupted views and copious amounts of natural light.