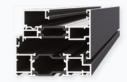

#### Flat Faced Vent

#### **Flush Faced Vent**

Radius Vent

Stepped Vent

#### Handle and Vent Options

From our standard black, white and satin nickel finishes to our contemporary stainless-steel handles, there are styles for every home and budget. Our range of vents include a stepped frame design, which is ideal for heritage-style replacement windows, a flush option for a more modern look, the radius vent which offers attractive rounder edges, and the simple yet stylish standard option.