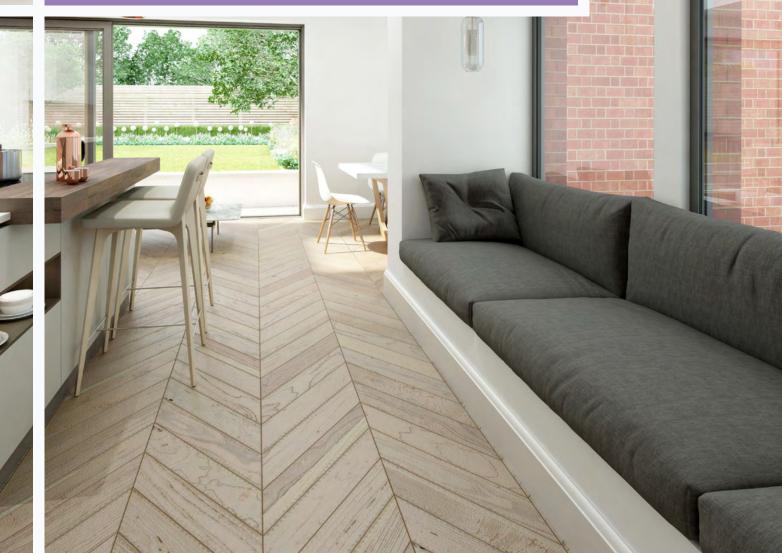

# Take a new view with our elegant aluminium windows.

Designed to perform as great as they look, our attractive aluminium windows are the ideal alternative to timber and PVCu systems and the perfect addition to properties both old and new. Boasting sleek slim profile aluminium frames that maximise the sense of light and space, our windows are strong and secure, easy to maintain and can help improve the energy-efficiency of your home.

They are also fully recyclable and energy-efficient so can help reduce your carbon footprint and heating bills too. The strength of aluminium allows our windows to support much larger spans of glazing within a slim frame and this gives uninterrupted views and greater light diffusion to transform not only how your home looks, but how it feels.

#### Re-frame the look of your home with Ali VU - our stylish and flexible aluminium window system.

Aluminium is becoming the material of choice for windows in homes across the country and one look at our Ali VU windows tells you why. Sleeker than PVCu and easier to maintain than timber, the natural strength of aluminium means larger spans of glazing can be supported in much slimmer frames to really 'open' up your home, giving uninterrupted views and copious amounts of natural light.