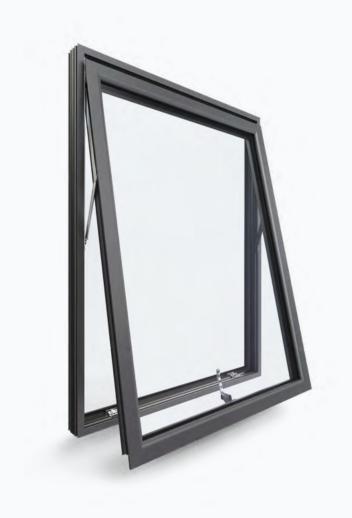

#### Versatile, affordable and built to last, our Ali VU Aluminium top or side hung casement windows offer a range of different design features to match you and your home's individual style.

Versatile, affordable and built to last, our Ali VU aluminium windows can be used to create exciting new design schemesor to complement existing architectural features. The Ali VU system is available as a top or side hung casement window and benefits from a slim yet secure aluminium frame which allows you to create light and airy interiors with maximum peace of mind.

The perfect partner to our range of Ali aluminium doors

Available in an almost limitless range of colours and finishes

Durable and easy to maintain, with a life expectancy in excessof 40 years

- Choice of square
  or chamfered beads
- Both standard and feature (ovolo style) outerframes
- Radius,flat faced, stepped and flush faced vent options

FrenchWindow: Our Ali VU aluminium windows are also the perfect partner for period properties, and the use of a stepped face option makes Ali VU an ideal replacement or heritage style steel windows.

Glazing options. Available in double or triple glazing. Up to 36mm (radius and stepped faced vent), up to 44mm (flat faced vent) and up to 60mm (flush vent)