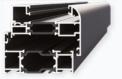

#### Flat Faced Vent

#### **Flush Faced Vent**

Radius Vent

Stepped Vent

#### Handle and Vent Options

From our standard black, white and satin nickel finishes to our contemporary stainless-steel handles, there are styles for every home and budget. Our range of vents include a stepped frame design, which is ideal for heritage-style replacement windows, a flush option for a more modern look, the radius vent which offers attractive rounder edges, and the simple yet stylish standard option.