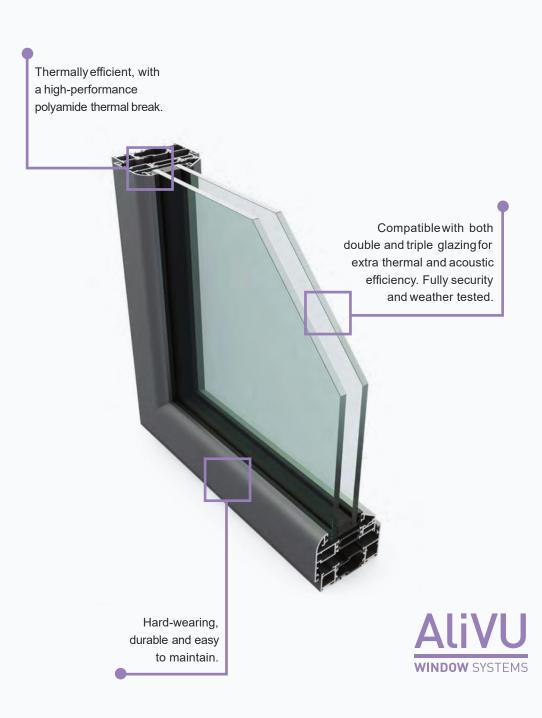

#### Re-frame the look of your home with Ali VU - our stylish and flexible aluminium window system.

Aluminium is becoming the material of choice for windows in homes across the country and one look at our Ali VU windows tells you why. Sleeker than PVCu and easier to maintain than timber, the natural strength of aluminium means larger spans of glazing can be supported in much slimmer frames to really 'open' up your home, giving uninterrupted views and copious amounts of natural light.

FrenchWindow: Our Ali VU aluminium windows are also the perfect partner for period properties, and the use of a stepped face option makes Ali VU an ideal replacement or heritage style steel windows.

Glazing options. Available in double or triple glazing. Up to 36mm (radius and stepped faced vent), up to 44mm (flat faced vent) and up to 60mm (flush vent)

U values. Ali VU: as low as 0.95 W/m<sup>2</sup>K