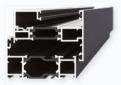

#### Flat Faced Vent

#### **Flush Faced Vent**

Radius Vent

Stepped Vent

#### Handle and Vent Options

From our standard black, white and satin nickel finishes to our contemporary stainless-steel handles, there are styles for every home and budget. Our range of vents include a stepped frame design, which is ideal for heritage-style replacement windows, a flush option for a more modern look, the radius vent which offers attractive rounder edges, and the simple yet stylish standard option.