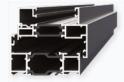

#### Flat Faced Vent

#### **Flush Faced Vent**

Radius Vent

Stepped Vent

#### Handle and Vent Options

From our standard black, white and satin nickel finishes to our contemporary stainless-steel handles, there are styles for every home and budget. Our range of vents include a stepped frame design, which is ideal for heritage-style replacement windows, a flush option for a more modern look, the radius vent which offers attractive rounder edges, and the simple yet stylish standard option.