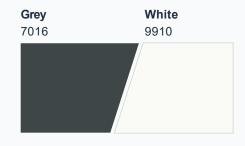

# colour your thinking

Grey

**White** 9910

#### **Standard Colours**

Choose from two stock standard RAL colours or dual colour grey and white'. If you have a specific colour in mind, we can colour match" for a bespoke solution.

| <b>Black</b>              |         | Parisian Blue        | Wild Damson           | Glacial Spark             | Heritage Sage         | Pebble Grey         |
|---------------------------|---------|----------------------|-----------------------|---------------------------|-----------------------|---------------------|
| 9005                      |         | SPR501               | SPR502                | SPR601                    | SPR602                | SPR701              |
| <b>White</b>              | Black   | Dove Grey            | Smokehouse Grey       | Indian Sandstone          | Ayers Rock            | <b>Toffee Pecan</b> |
| 9910                      | 9005    | SPR702               | SPR703                | SPR801                    | SPR802                | SPR803              |
| Coloured<br>Any RAL combi | ination | Satin Mist<br>SPR901 | Black Pearl<br>SPR902 | Twilight Embers<br>SPR903 | Raven Black<br>SPR904 |                     |