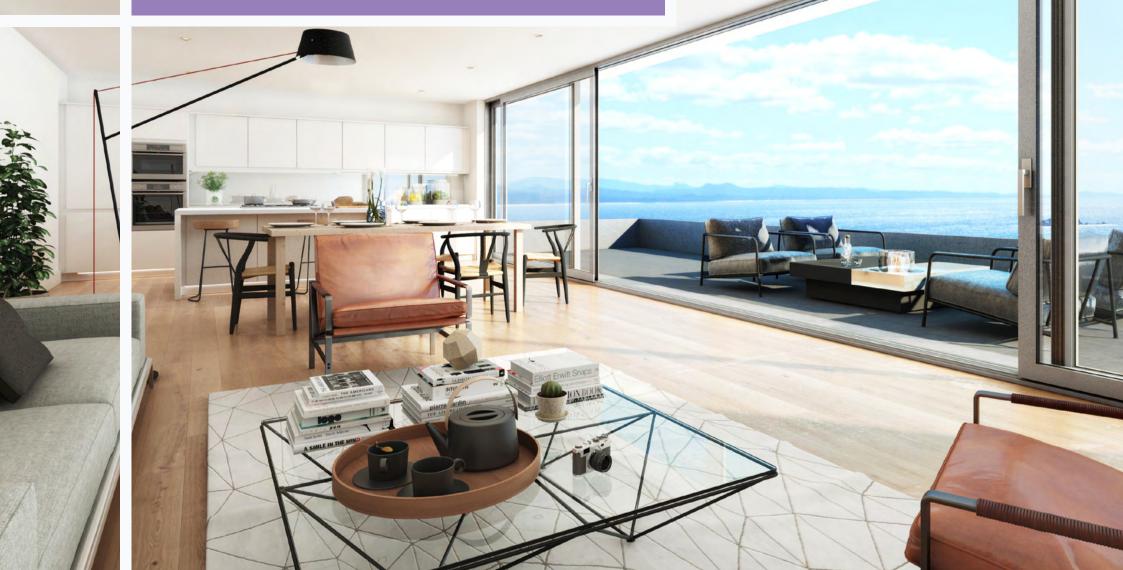

They are also fully recyclable and energy-efficient so can help reduce your carbon footprint and heating bills too. The strength of aluminium allows our windows to support much larger spans of glazing within a slim frame and this gives uninterrupted views and greater light diffusion to transform not only how your home looks, but how it feels.

#### Re-frame the look of your home with Ali VU - our stylish and flexible aluminium window system.

Aluminium is becoming the material of choice for windows in homes across the country and one look at our Ali VU windows tells you why. Sleeker than PVCu and easier to maintain than timber, the natural strength of aluminium means larger spans of glazing can be supported in much slimmer frames to really 'open' up your home, giving uninterrupted views and copious amounts of natural light.

Offering a wide range of benefits and design options, Ali VU is perfectly at home in both new and period properties.