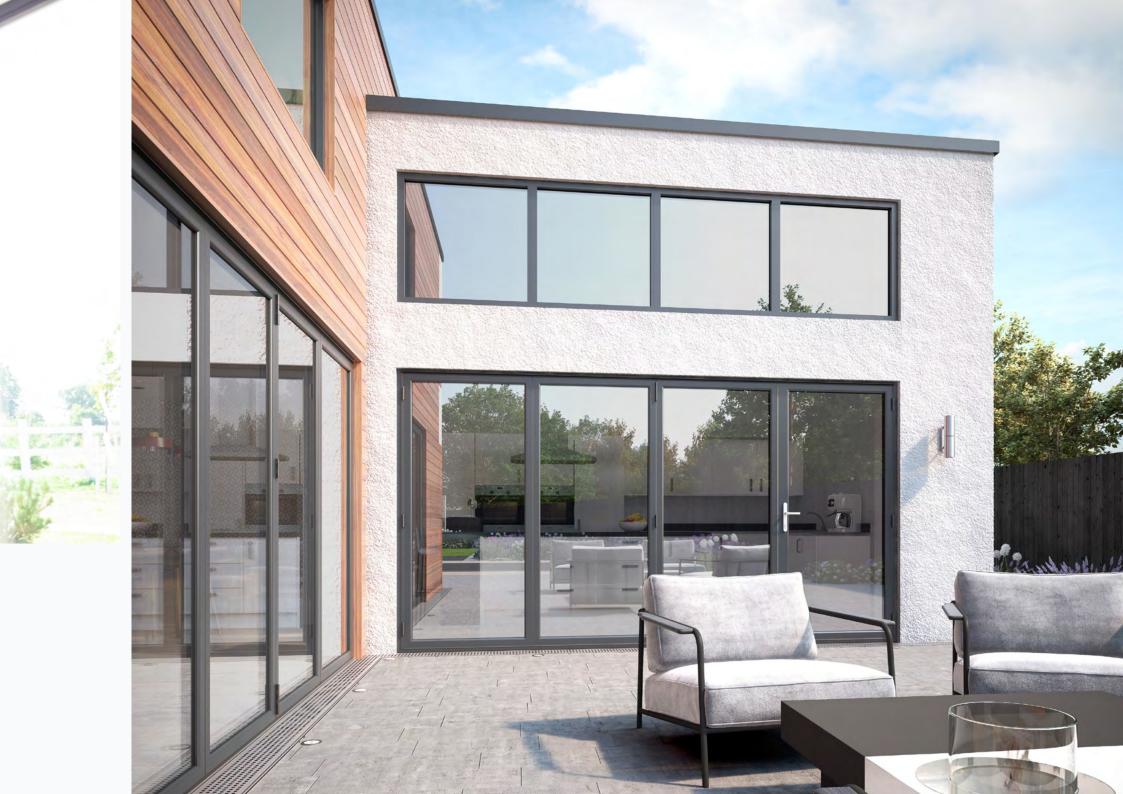

#### Re-frame the look of your home with Ali VU - our stylish and flexible aluminium window system.

Aluminium is becoming the material of choice for windows in homes across the country and one look at our Ali VU windows tells you why. Sleeker than PVCu and easier to maintain than timber, the natural strength of aluminium means larger spans of glazing can be supported in much slimmer frames to really 'open' up your home, giving uninterrupted views and copious amounts of natural light.

Offering a wide range of benefits and design options, Ali VU is perfectly at home in both new and period properties.